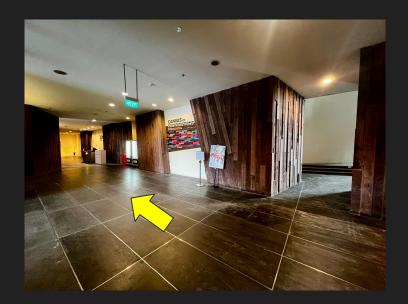

THE TOILETS ARE NEAR THE SECURITY COUNTER.

FOLLOW THIS CORRIDOR WHICH LEADS TO THE TOILETS.

LOOK OUT FOR THE SIGNS ON THE LEFT.

I CAN SAY HELLO TO THE FRIENDLY STAFF AT THE FRONT OF HOUSE TABLES.

THEY WILL WEAR ORANGE CHECKPOINT LANYARDS THAT LOOK LIKE THIS.