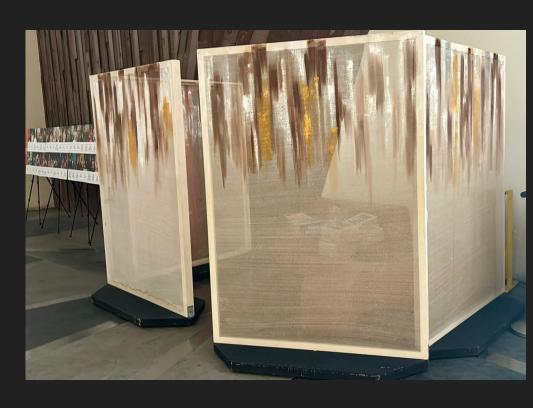

#### DURING THE PERFORMANCE

THIS IS THE DRAMA THEATRE.

I CAN SIT IN ONE OF THE CHAIRS.

THE THEATRE WILL BE DARK DURING THE SHOW.

THE SHOW IS 2 HOURS 15 MINS LONG.

THERE IS NO INTERMISSION.

IF I NEED A BREAK, I CAN LEAVE THE THEATRE DURING THE SHOW.