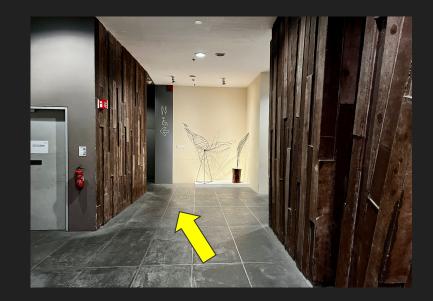

THE TOILETS ARE NEAR THE SECURITY COUNTER.

FOLLOW THIS CORRIDOR WHICH LEADS TO THE TOILETS.

LOOK OUT FOR THE SIGNS ON THE LEFT.

I CAN SAY HELLO TO THE FRIENDLY STAFF AT THE FRONT OF HOUSE TABLES.

THEY WILL WEAR ORANGE CHECKPOINT LANYARDS THAT LOOK LIKE THIS.