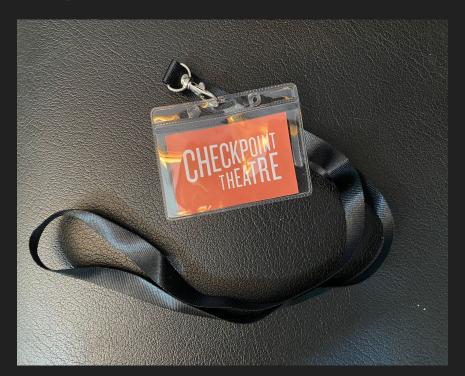

THE TOILETS ARE NEAR THE SECURITY COUNTER.

FOLLOW THIS CORRIDOR WHICH LEADS TO THE TOILETS.

LOOK OUT FOR THE SIGNS ON THE LEFT.

I CAN SAY HELLO TO THE FRIENDLY STAFF AT THE FRONT OF HOUSE TABLES.

THEY WILL WEAR ORANGE CHECKPOINT LANYARDS THAT LOOK LIKE THIS.