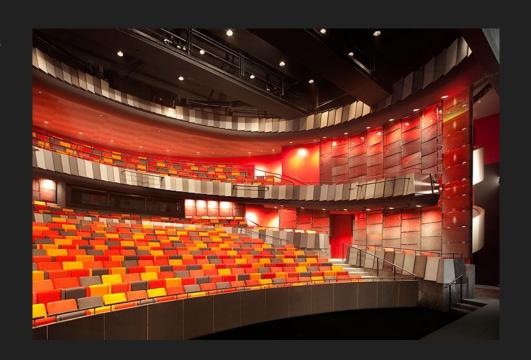

#### DURING THE PERFORMANCE

THIS IS THE DRAMA THEATRE.

I CAN SIT IN ONE OF THE CHAIRS.

THE THEATRE WILL BE DARK DURING THE SHOW.

THE SHOW IS 2 HOURS 15 MINS LONG.

THERE IS NO INTERMISSION.

IF I NEED A BREAK, I CAN LEAVE THE THEATRE DURING THE SHOW.