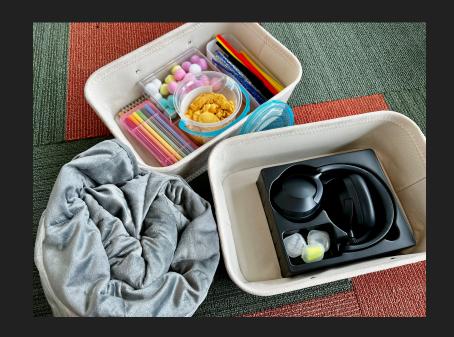

I CAN RETURN TO THE THEATRE WHEN I FEEL READY.

THE QUIET ROOM IS ON THE FIRST FLOOR OF THE BUILDING.

IT IS NEXT TO THE TICKET BOOTH.

I CAN ASK FOR DIRECTIONS OR LOOK OUT FOR THE SIGN.

THIS IS WHAT THE QUIET ROOM CONTAINS.

IT HAS A WEIGHTED BLANKET AND OTHER SENSORY ITEMS TO HELP ME RELAX.