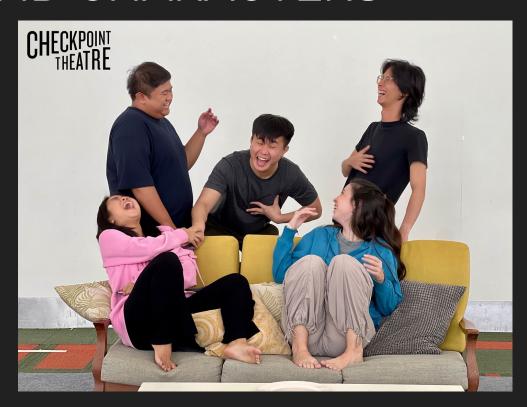

#### THE ACTORS AND CHARACTERS

ACTORS ARE PEOPLE WHO PRETEND TO BE OTHER PEOPLE IN THE SHOW.

ONE ACTOR CAN PLAY MORE THAN ONE ROLE.

I WILL SEE THESE ACTORS ON STAGE.