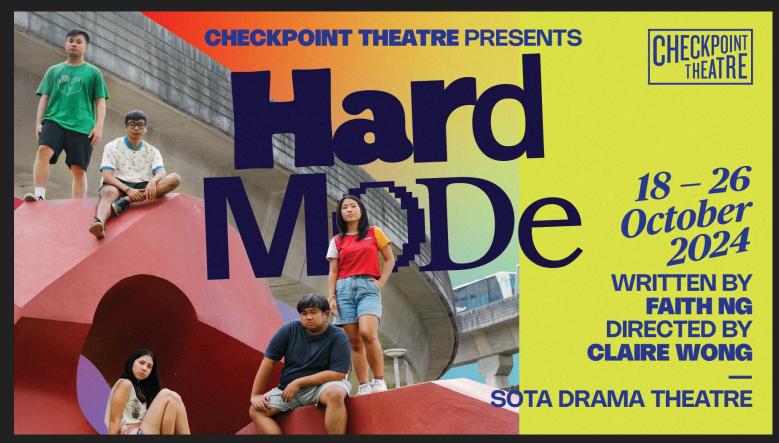

#### **GOING TO SEE A SHOW**

THE SHOW I AM WATCHING IS HARD MODE.

IT IS WRITTEN BY FAITH NG.

IT IS DIRECTED BY CLAIRE WONG.